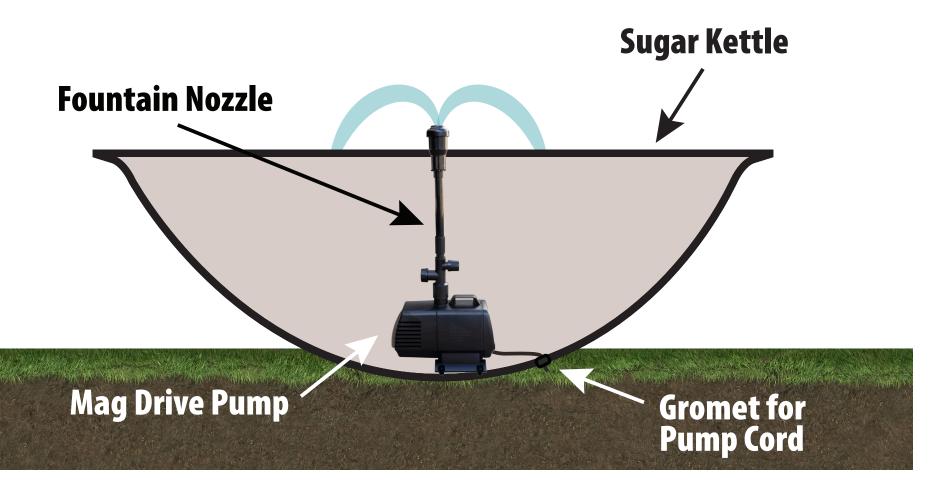

## **Basic Sugar Kettle Fountain Kit**

Place the pump in the kettle and use the cord grommet to bring the pump's cord outside of the kettle If you have selected the optional lighting package, install the lights in the kettle and use the cord grommet to bring the light cords out of the kettle refer to the manual included with the lights for further operation and installation instructions

Install and level the sugar kettle

Per pump instructions, install the desired nozzle on the pump

The top of the nozzle needs to be above the water level

Depending on the size of the kettle purchased, you may need a brick or other spacer to bring the pump & nozzle assembly off the bottom of the bowl and closer to the water surface